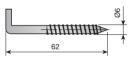

#### TRASER-7 built-in screw-fix hanger.

Zinc-plated 626.000.104 100

The maximum load per hanger is 65 kg in accordance with DIN68840.