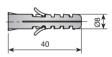

### Plastic wall plugs Ø8 x 40.

| Natural | 662.240.106 | 1.000 or 10.000 |
|---------|-------------|-----------------|