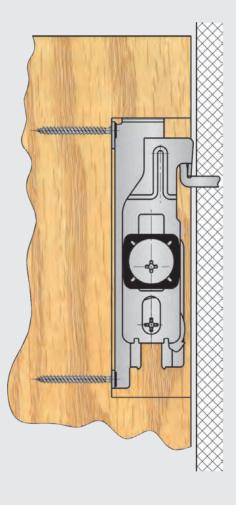

# Concealed hangers

High weight resistance cabinet suspension bracket. Concealed within the interior of the side of the cabinet. Does not require a back to the cabinet. The same fitting can be used either on the left-hand or on the right-hand side.

#### TRASER-7 built-in screw-fix hanger.

Zinc-plated 626.000.104 100

The maximum load per hanger is 65 kg in accordance with DIN68840.