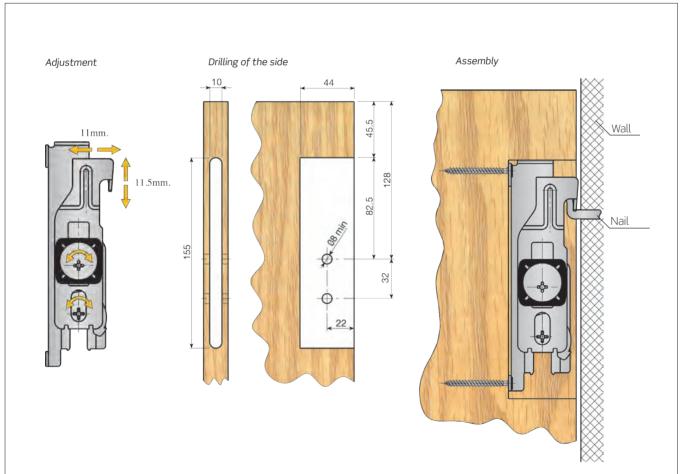

# Concealed hangers

High weight resistance cabinet suspension bracket. Concealed within the interior of the side of the cabinet. Does not require a back to the cabinet. The same fitting can be used either on the left-hand or on the right-hand side.

#### ■ TRASER-7: Screw-fix assembly

#### TRASER-7 built-in screw-fix hanger.

Zinc-plated 626.000.104 100

The maximum load per hanger is 65 kg in accordance with DIN68840.