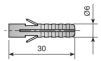

# **TRASER-7**

# Concealed hangers

High weight resistance cabinet suspension bracket. Concealed within the interior of the side of the cabinet. Does not require a back to the cabinet. The same fitting can be used either on the left-hand or on the right-hand side.









### 1 TRASER-7

#### ■ TRASER-7: Screw-fix assembly

#### TRASER-7 built-in screw-fix hanger.

Zinc-plated 626.000.104 100

The maximum load per hanger is 65 kg in accordance with DIN68840.







#### ■ TRASER-7: Accessories

#### Plastic wall plugs Ø6 x 30.







### Plastic wall plugs Ø8 x 40.

| Natural | 662.240.106 | 1.000 or 10.000 |
|---------|-------------|-----------------|





#### Square hook.

| Zinc-plated | 661.200.035 | 1.000 |
|-------------|-------------|-------|