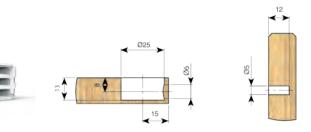

The SMART board connector simplifies the assembly of shelves and cupboards to a maximum, making it fast and intuitive, apt for all types of users. It allows for a single operation and the union of sides and tops of the cupboard with a single part, which in the case of shelves, can even be done with the cupboard already assembled. The fitting joins the functions of assembly and support, reducing the number of different elements needed for the piece of furniture. In addition, it does not need connecting bolts. It allows all furniture to be sent disassembled in a flat manner with the fitting preassembled, without adding bags of extra components.