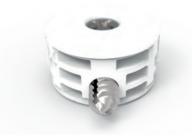

The SMART board connector simplifies the assembly of shelves and cupboards to a maximum, making it fast and intuitive, apt for all types of users. It allows for a single operation and the union of sides and tops of the cupboard with a single part, which in the case of shelves, can even be done with the cupboard already assembled. The fitting joins the functions of assembly and support, reducing the number of different elements needed for the piece of furniture. In addition, it does not need connecting bolts. It allows all furniture to be sent disassembled in a flat manner with the fitting preassembled, without adding bags of extra components.