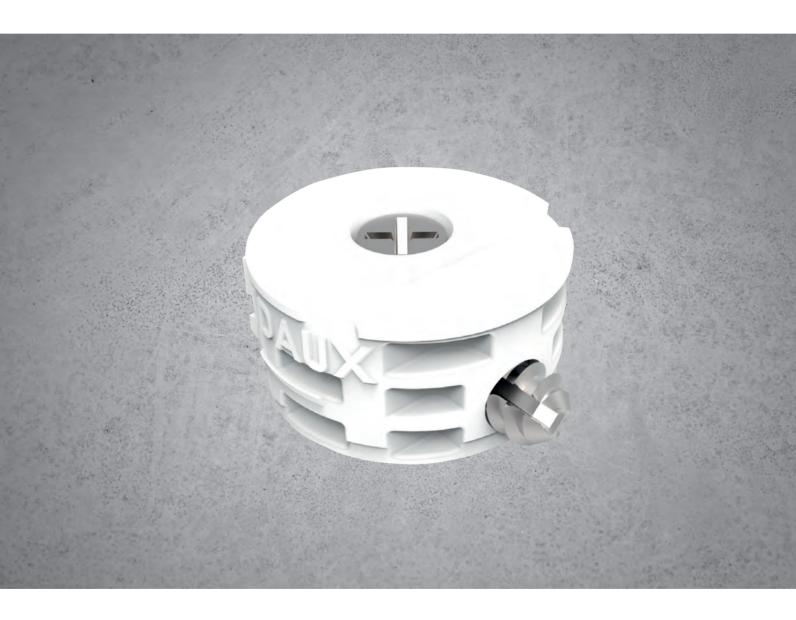

The SMART board connector simplifies the assembly of shelves and cupboards to a maximum, making it fast and intuitive, apt for all types of users. It allows for a single operation and the union of sides and tops of the cupboard with a single part, which in the case of shelves, can even be done with the cupboard already assembled. The fitting joins the functions of assembly and support, reducing the number of different elements needed for the piece of furniture. In addition, it does not need connecting bolts. It allows all furniture to be sent disassembled in a flat manner with the fitting preassembled, without adding bags of extra components.