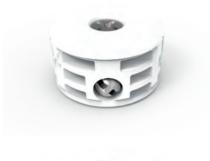

The SMART board connector simplifies the assembly of shelves and cupboards to a maximum, making it fast and intuitive, apt for all types of users. It allows for a single operation and the union of sides and tops of the cupboard with a single part, which in the case of shelves, can even be done with the cupboard already assembled. The fitting joins the functions of assembly and support, reducing the number of different elements needed for the piece of furniture. In addition, it does not need connecting bolts. It allows all furniture to be sent disassembled in a flat manner with the fitting preassembled, without adding bags of extra components.