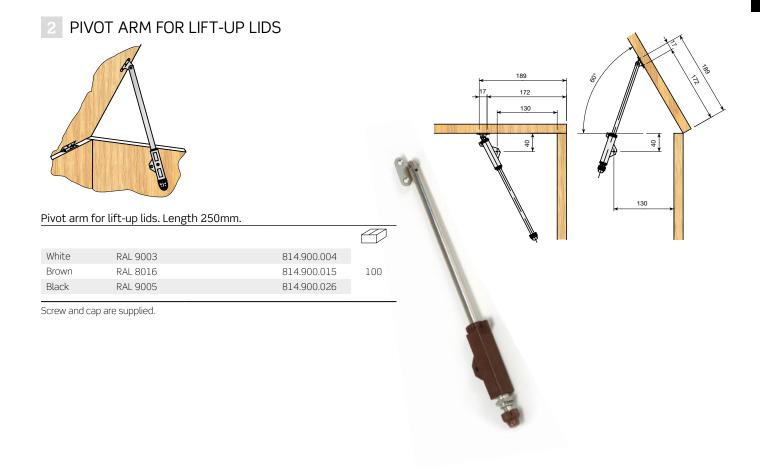

### PIVOT ARMS FOR UP-AND-OVER DOORS

The body and arm may be assembled separately, as the ensemble may be dismantled.

This pivot arm comes in nickel-plated zamak or in plastic, and can be used for right or left-hand doors.