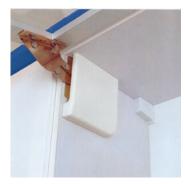

### PIVOT ARMS FOR UP-AND-OVER DOORS

The body and arm may be assembled separately, as the ensemble may be dismantled.

This pivot arm comes in nickel-plated zamak or in plastic, and can be used for right or left-hand doors.

#### 250 mm pivot arm, with detachable arm.

Nickel-plated 826.900.060 100
Screws supplied with the item.

Pivot arm for lift-up doors, particularly for kitchen cupboards. It can be used for right or left-hand doors.

### How to use

To open, lift the door to the top; let it fall and it will remain in a fully-fitted open position, with maximum safety. To close, slightly lift the door and it will automatically be released from its fixture, and continue its course a few centimetres before closing. It has a brake system to prevent knocks and thus ensure the door remains fully closed.