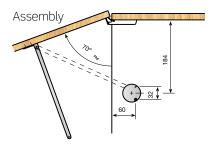

### PIVOT ARMS FOR UP-AND-OVER DOORS

The body and arm may be assembled separately, as the ensemble may be dismantled.

This pivot arm comes in nickel-plated zamak or in plastic, and can be used for right or left-hand doors.

### 250 mm pivot arm.

|        |          |             | Ð   |
|--------|----------|-------------|-----|
| White  | RAL 9003 | 816.900.000 | 100 |
| Browin | RAL 8016 | 816.900.011 | 100 |

Screws supplied with the item.