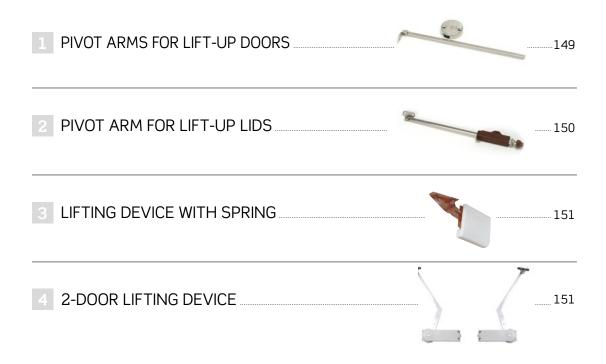

### PIVOT ARMS FOR UP-AND-OVER DOORS

The body and arm may be assembled separately, as the ensemble may be dismantled.

This pivot arm comes in nickel-plated zamak or in plastic, and can be used for right or left-hand doors.

#### 250 mm pivot arm, with detachable arm.

Nickel-plated 826.900.060 100
Screws supplied with the item.

Pivot arm for lift-up doors, particularly for kitchen cupboards. It can be used for right or left-hand doors.