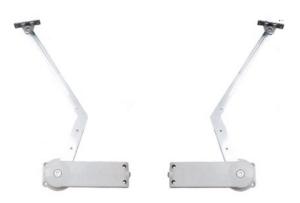

### Lifting device with spring.

|               |             | Ð |
|---------------|-------------|---|
| Grey RAL 7035 | 806.400.081 | 1 |

Every reference contains 1 right-hand lifting device, 1 left-hand lifting device, 1 set of white plastic covers.

### 2-Door lifting device

|                                             |                                 | Ø  |
|---------------------------------------------|---------------------------------|----|
| Grey                                        | 806.200.312                     | 10 |
| Fuer reference has 1 right hand lifting der | ing 1 loft bound lifting douing | 10 |

Every reference has 1 right-hand lifting device, 1 left-hand lifting device, 18 assembly screws, 2 rubber stops, 1 allen key.