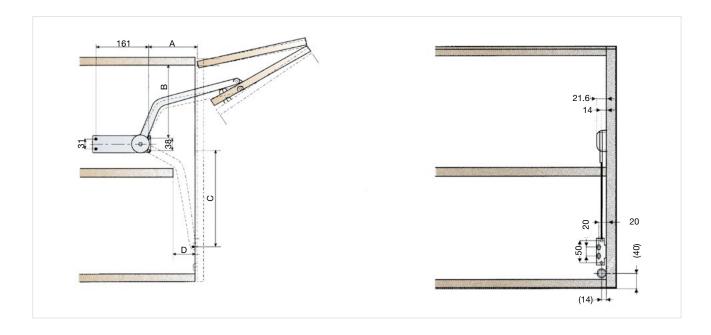

### Assembly table

| Door height | A   | В   | С   | D  |
|-------------|-----|-----|-----|----|
| 340         | 116 | 232 | 225 | 50 |
| 350         | 104 | 242 | 230 | 45 |
| 360         | 91  | 253 | 235 | 35 |

For doors up to 900 mm wide. The total weight of the two doors must not exceed 7 kgs.