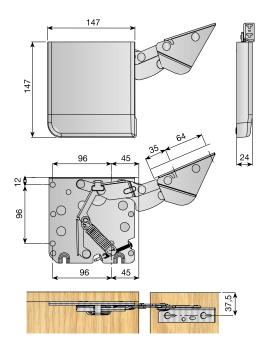

#### 250 mm pivot arm, with detachable arm.

Nickel-plated 826.900.060 100
Screws supplied with the item.

Pivot arm for lift-up doors, particularly for kitchen cupboards. It can be used for right or left-hand doors.

### 250 mm pivot arm.

|        |          |             | Ð   |
|--------|----------|-------------|-----|
| White  | RAL 9003 | 816.900.000 | 100 |
| Browin | RAL 8016 | 816.900.011 | 100 |

Screws supplied with the item.